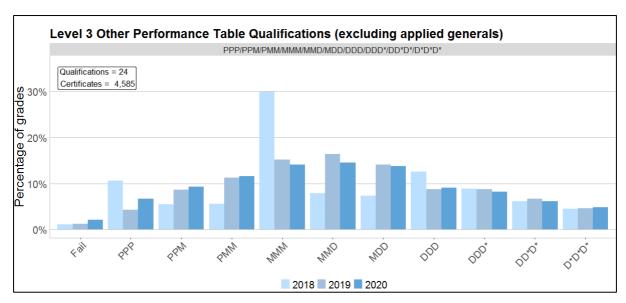

Figure 6 continued

Figure 7. Grade distributions for Level 3 Other General qualifications by grading structure

*Note:* The numbers of qualifications and certificates given in the text boxes relate to 2020 only. Numbers of certificates have been rounded to the nearest 5.