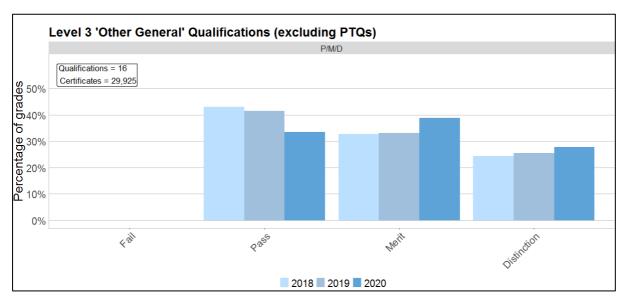

Figure 6 continued

Figure 7. Grade distributions for Level 3 Other General qualifications by grading structure

*Note:* The numbers of qualifications and certificates given in the text boxes relate to 2020 only. Numbers of certificates have been rounded to the nearest 5.