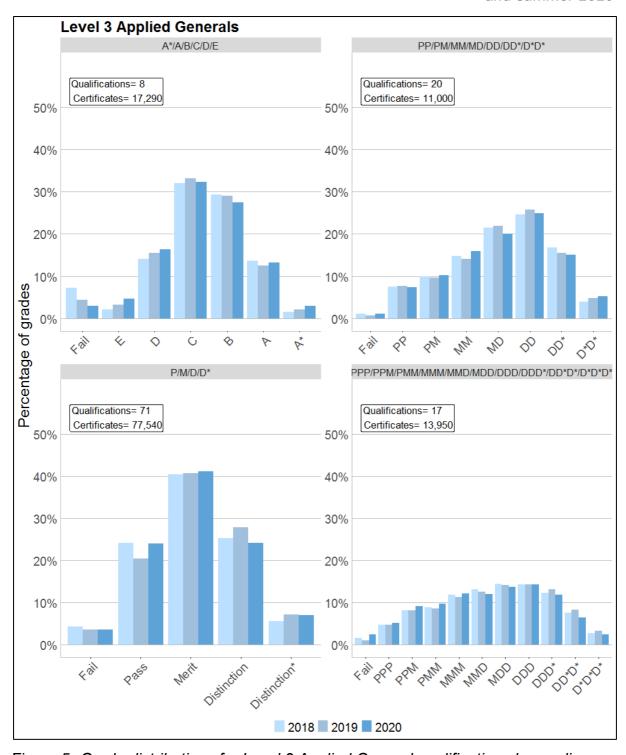

Figure 5. Grade distributions for Level 3 Applied General qualifications by grading structure

*Note:* The numbers of qualifications and certificates given in the text boxes relate to 2020 only. Numbers of certificates have been rounded to the nearest 5.