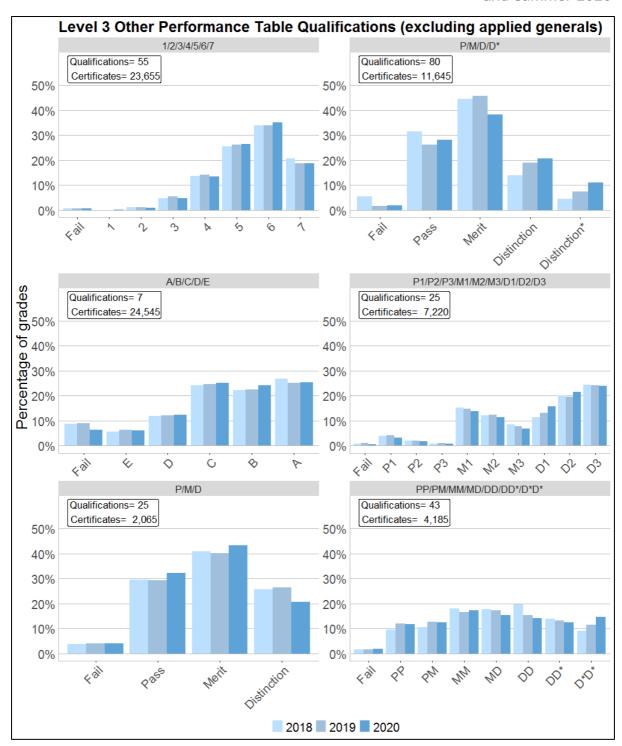

Figure 6. Grade distributions for other Level 3 PTQs by grading structure

*Note:* The numbers of qualifications and certificates given in the text boxes relate to 2020 only. Numbers of certificates have been rounded to the nearest 5.