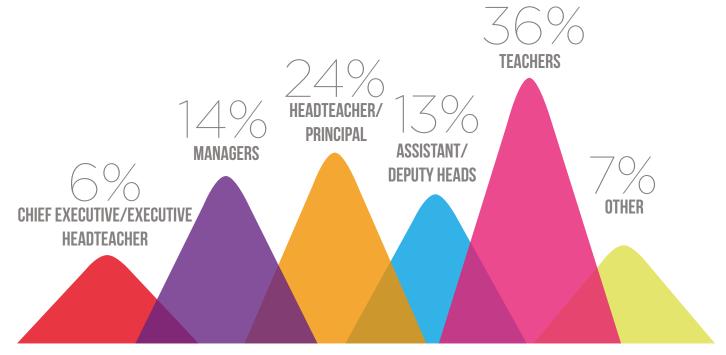

of news for thousands of professionals working across the schools and education sector, and is read by a highly influential and aspirational demographic. Every week, the newspaper is read by school head teachers, multi-academy trust executives, governors, teachers, schools business managers and other key figures from the sector.

As Schools Week is aimed at senior leaders and decision makers, it communicates with a highly influential and targeted audience. The title is distributed to individual subscribers and on a multiple subscription basis to entire organisations. Our readership, coupled with the newspaper's expert sector knowledge, makes Schools Week a highly effective platform from which to communicate your organisations message to the education sector.



SUBSCRIBERS BY JOB ROLE





## **Key statistics**

#### More than:

500,000+

### Monthly page views

Up from 250,000 from Q1 in 2017







305,000+

## Visits per month

from 250,000 in Q1 2017

Since our launch in September 2014 our readership has rapidly increased. The figures on this page show just how quickly Schools Week has become a primary source of news for the schools and education sector. These figures represent a three month average between Jan 1 - 31 March 2017.

14,621+

46,600+

Facebook likes

**Y** Twitter followers

15,000+
Digital edition readership

40+
Pages per edition

MEDIA PACK 2018 schoolsweek.co.uk

## **Rates**

Schools Week offers interactive advertising

- place a hyperlink behind your advert
to take readers directly to your website



#### **FRONT PAGE STRIP**

196mm (w) x 32mm (h)