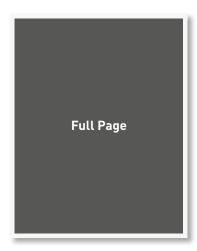

00+

#### Visits per month

from 250,000 in Q1 2017

Since our launch in September 2014 our readership has rapidly increased. The figures on this page show just how quickly Schools Week has become a primary source of news for the schools and education sector. These figures represent a three month average between Jan 1 - 31 March 2017.

14,621+

46,600+

Facebook likes

**Y** Twitter followers

15,000+
Digital edition readership

40+
Pages per edition

MEDIA PACK 2018 schoolsweek.co.uk

### **Rates**

Schools Week offers interactive advertising

– place a hyperlink behind your advert
to take readers directly to your website



#### **FRONT PAGE STRIP**

196mm (w) x 32mm (h)

£1,250



#### **QUARTER PAGE (LEFT)**

96mm (w) x 132mm (h)

£800



#### HALF PAGE

196mm (w) x 132mm (h)

£1,500



#### **FULL PAGE**

196mm (w) x 265mm (h)

£2,250



#### **FULL BACK PAGE**

196mm (w) x 265mm (h)

£1,500

## **Get in touch!**

Call **020 8123 4778** or email **advertising@schoolsweek.co.uk** should you wish to discuss advertising options with Schools Week.

## **Advertorial**

Artwork can be designed by our Marketing Team for an additional £50. Artwork will be reviewed by our Editor.

#### **DIGITAL EDITION: ONLINE:**

196mm(w) x 265mm(h) 2,000 words max

650 words max 3 images

1 week Edition 1 month allocation

£2,500 plus vat £2,000 plus vat



## **Email campaign**

#### **EMAIL INCLUSION IN WEEKLY NEWSLETTER:**

Sent to 17,000+ Schools Week members with an average open rate of 56%

100 word message at the top of the email accompanied with Organisation logo or image

£2,000 plu