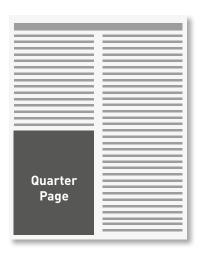

statistics**

#### More than:

500,000+

### Monthly page views

Up from 250,000 from Q1 in 2017







305,000+

#### Visits per month

from 250,000 in Q1 2017

Since our launch in September 2014 our readership has rapidly increased. The figures on this page show just how quickly Schools Week has become a primary source of news for the schools and education sector. These figures represent a three month average between Jan 1 - 31 March 2017.

14,621+

46,600+

Facebook likes

**Y** Twitter followers

15,000+
Digital edition readership

40+
Pages per edition

MEDIA PACK 2018 schoolsweek.co.uk

### **Rates**

Schools Week offers interactive advertising

– place a hyperlink behind your advert
to take readers directly to your website



#### **FRONT PAGE STRIP**

196mm (w) x 32mm (h)

£1,250



#### **QUARTER PAGE (LEFT)**

96mm (w) x 132mm (h)

£800



#### HALF PAGE

196mm (w) x 132mm (h)

£1,500



#### **FULL PAGE**

196mm (w) x 265mm (h)

£2,250



#### **FULL BACK PAGE**

196mm (w) x 265mm (h)

£1,500

## **Get in touch!**

Call **020 8123 4778** or email **advertising@schoolsweek.co.uk** should you wish to discuss advertising options with Schools Week.

## **Advertorial**

Artwork can be designed by our Marketing Team for an additional £50. Artwork will be reviewed by our Editor.

#### **DIGITAL EDITION: ONLINE:**

196mm(w) x 265mm(h) 2,000 words max

650 words max 3 images

1 week Edition 1 month allocation

£2,500 plus vat £2,000 plus vat



## **Email campaign**

#### **EMAIL INCLUSION IN WEEKLY NEWSLETTER:**

Sent to 17,000+ Schools Week members with an average open