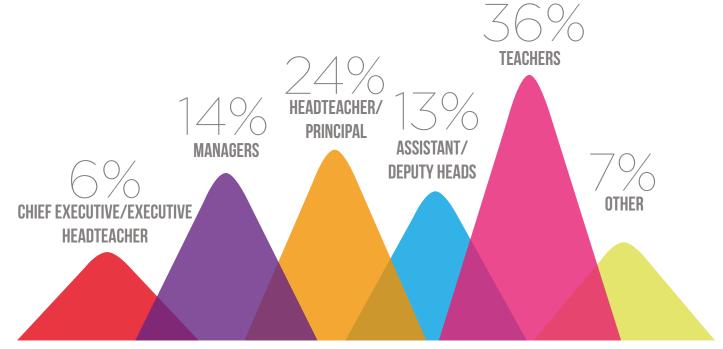

SUBSCRIBERS BY JOB ROLE

## Who reads Schools Week?

Schools Week is a primary source of news for thousands of professionals working across the schools and education sector, and is read by a highly influential and aspirational demographic. Every week, the newspaper is read by school head teachers, multi-academy trust executives, governors, teachers, schools business managers and other key figures from the sector.