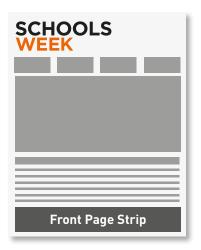

education sector.



SUBSCRIBERS BY JOB ROLE





## **Key statistics**

#### More than:

500,000+

### Monthly page views

Up from 250,000 from Q1 in 2017







305,000+

#### Visits per month

from 250,000 in Q1 2017

Since our launch in September 2014 our readership has rapidly increased. The figures on this page show just how quickly Schools Week has become a primary source of news for the schools and education sector. These figures represent a three month average between Jan 1 - 31 March 2017.

14,621+

46,600+

Facebook likes

**Y** Twitter followers

15,000+
Digital edition readership

40+
Pages per edition

MEDIA PACK 2018 schoolsweek.co.uk

### **Rates**

Schools Week offers interactive advertising

– place a hyperlink behind your advert
to take readers directly to your website



#### **FRONT PAGE STRIP**

196mm (w) x 32mm (h)

£1,250



#### **QUARTER PAGE (LEFT)**

96mm (w) x 132mm (h)

£800



#### HALF PAGE

196mm (w) x 132mm (h)

£1,500



#### **FULL PAGE**

196mm (w) x 265mm (h)

£2,250



#### **FULL BACK PAGE**

196mm (w) x 265mm (h)

£1,500

## **Get in touch!**

Call **020 8123 4778** or email **advertising@schoolsweek.co.uk** should you wish to discuss advertising options with Schools Week.

## **Advertorial**

Artwork can be designed by our Marketing Team for an additional £50. Artwork will be reviewed by our Editor.

#### **DIGITAL EDITION: ONLINE:**

196mm(w) x 265mm(h) 2,000 words max

650 words max 3 images

1 week Edition 1 month allocation

£2,500 plus vat £2,000 plus vat



## **Email campaign**

#### **EMAIL INCLUSION IN WEEKLY NEWSLETTER:**