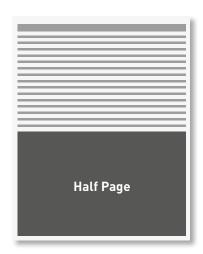

ews

Up from 250,000 from Q1 in 2017







305,000+

#### Visits per month

from 250,000 in Q1 2017

Since our launch in September 2014 our readership has rapidly increased. The figures on this page show just how quickly Schools Week has become a primary source of news for the schools and education sector. These figures represent a three month average between Jan 1 - 31 March 2017.

14,621+

46,600+

Facebook likes

**Y** Twitter followers

15,000+
Digital edition readership

40+
Pages per edition

MEDIA PACK 2018 schoolsweek.co.uk

### **Rates**

Schools Week offers interactive advertising

– place a hyperlink behind your advert
to take readers directly to your website



#### **FRONT PAGE STRIP**

196mm (w) x 32mm (h)

£1,250



#### **QUARTER PAGE (LEFT)**

96mm (w) x 132mm (h)

£800



#### HALF PAGE

196mm (w) x 132mm (h)

£1,500



#### **FULL PAGE**

196mm (w) x 265mm (h)

£2,250



#### **FULL BACK PAGE**

196mm (w) x 265mm (h)

£1,500

## **Get in touch!**

Call **020 8123 4778** or email **advertising@schoolsweek.co.uk** should you wish to discuss advertising options with Schools Week.

## **Advertorial**

Artwork can be designed by our Marketing Team for an additional £50. Artwork will be reviewed by our Editor.

#### **DIGITAL EDITION: ONLINE:**

196mm(w) x 265mm(h) 2,000 words max

650 words max 3 images

1 week Edition 1 month allocation

£2,500 plus vat £2,000 plus vat



## **Email campaign**

#### **EMAIL INCLUSION IN WEEKLY NEWSLETTER:**

Sent to 17,000+ Schools Week members with an average open rate of 56%

100 word message at the top of the email accomp