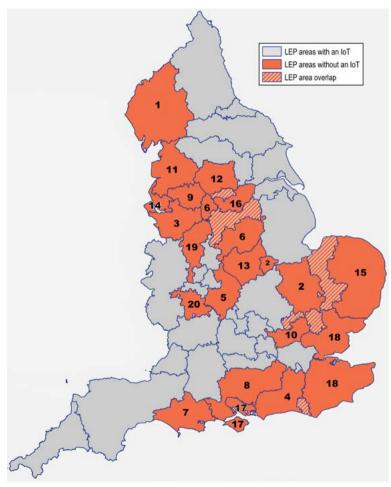

## Local Enterprise Partnerships not covered by an IoT

## Local Enterprise Partnership Area without an IoT:

- 1. Cumbria
- 2. Cambridgeshire & Peterborough
- 3. Cheshire & Warrington
- 4. Coast to Capital
- 5. Coventry & Warwickshire
- 6. Derby, Derbyshire, Nottingham, Nottinghamshire (D2N2)
- 7. Dorset
- 8. Enterprise M3
- 9. Greater Manchester
- 10. Hertfordshire
- 11. Lancashire
- 12. Leeds City Region
- 13. Leicester & Leicestershire
- 14. Liverpool City Region
- 15. New Anglia
- 16. Sheffield City Region
- 17. Solent
- 18. South East
- 19. Stoke-on-Trent & Staffordshire
- 20. Worcestershire