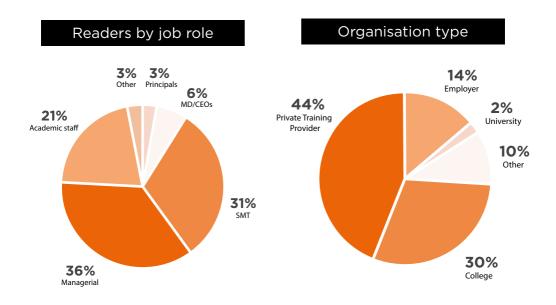

# **FE Week statistics**

# 111111111

digital edition readership

400,000+

visits per month (up from 200,000 in 2019)

monthly page views (up from 415,000 in 2019)

# У 31,200+ Twitter followers